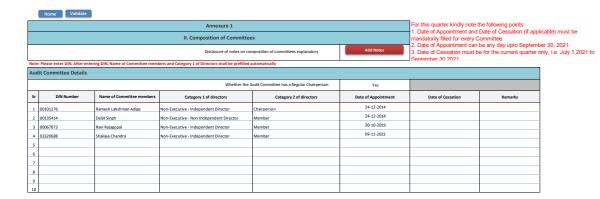

ote: Please enter DIN, After entering DIN, Name of Committee members and Category 1 of Directors shall be prefilled automatically

| Nor | omination and remuneration committee |                           |                                          |                         |                     |                   |         |  |  |  |
|-----|--------------------------------------|---------------------------|------------------------------------------|-------------------------|---------------------|-------------------|---------|--|--|--|
|     |                                      |                           | Yes                                      |                         |                     |                   |         |  |  |  |
| Sr  | DIN Number                           | Name of Committee members | Category 1 of directors                  | Category 2 of directors | Date of Appointment | Date of Cessation | Remarks |  |  |  |
| 1   | 00101276                             | Ramesh Lakshman Adige     | Non-Executive - Independent Director     | Chairperson             | 06-09-2018          |                   |         |  |  |  |
| 2   | 00135414                             | Daljit Singh              | Non-Executive - Non Independent Director | Member                  | 06-09-2018          |                   |         |  |  |  |
| 3   | 00067073                             | Ravi Rajagopal            | Non-Executive - Independent Director     | Member                  | 25-03-2021          |                   |         |  |  |  |
| 4   |                                      |                           |                                          |                         |                     |                   |         |  |  |  |
| 5   |                                      |                           |                                          |                         |                     |                   |         |  |  |  |
| 6   |                                      |                           |                                          |                         |                     |                   |         |  |  |  |
| 7   |                                      |                           |                                          |                         |                     |                   |         |  |  |  |
| 8   |                                      |                           |                                          |                         |                     |                   |         |  |  |  |
| 9   |                                      |                           |                                          |                         |                     |                   |         |  |  |  |
| 10  |                                      |                           |                                          |                         |                     |                   |         |  |  |  |